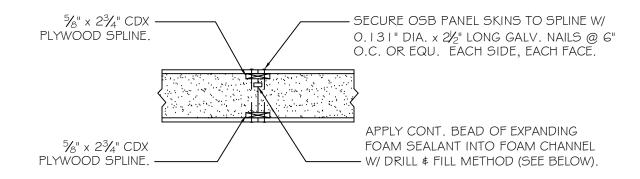

## 3" WIDE DOUBLE SPLINE

## DRILL AND FILL METHOD:

FROM EXTERIOR DRILL %" DIA. HOLES IN PANEL CONNECTION @ 10" O.C. FOR WALL PANELS & @ 6" O.C. FOR ROOF PANELS ALONG ENTIRE LENGTH OF JOINT. INJECT FOAM INTO CAVITY FOR APPR. 5 SECONDS. FOAM MUST BE ALLOWED TO CURE FOR AT LEAST 24 HOURS BEFORE HARDENED FOAM BALLS ARE REMOVED FROM THE EXTERIOR. INJECT FOAM AS CLOSE AS POSSIBLE TO INTERIOR SKIN OF PANEL.

DBL. 3" WIDE PANEL SPLINE CONNECTION

SCALE: | " = | '-0"

<u>WWW.FOARDPANEL.COM</u> (800) - 644 - 8885