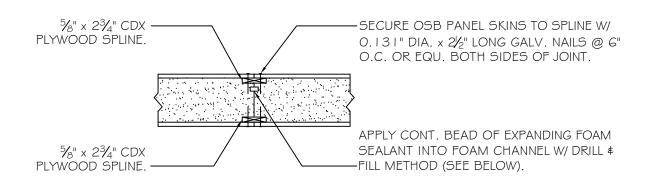

## 3" WIDE DOUBLE SPLINE

PANEL TYPE: STRUCTURAL PANELS APPLIED DIRECTLY TO PADDED FRAME

DBL. 3" WIDE PANEL SPLINE CONNECTION

STANDARD CONDITIONS AND MAY NOT APPLY TO ALL PROJECTS. REFER TO FINAL PROJECT APPROVAL DRAWINGS FOR SPECIFICATIONS. PLEASE CONTACT FPI TECHNICAL

## DRILL AND FILL METHOD:

FROM EXTERIOR DRILL %" DIA. HOLES IN PANEL CONNECTION @ 10" O.C. FOR WALL PANELS & @ 6" O.C. FOR ROOF PANELS ALONG ENTIRE LENGTH OF JOINT. INJECT FOAM INTO CAVITY FOR APPR. 5 SECONDS. FOAM MUST BE ALLOWED TO CURE FOR AT LEAST 24 HOURS BEFORE HARDENED FOAM BALLS ARE REMOVED FROM THE EXTERIOR. INJECT FOAM AS CLOSE AS POSSIBLE TO INTERIOR SKIN OF PANEL.